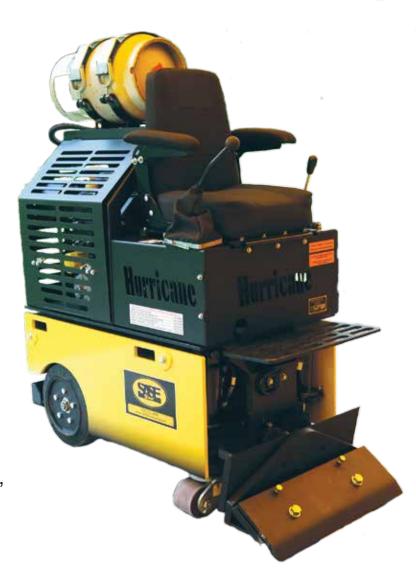

## HURRICANE Ride-On Floor Scraper

- Compact and versatile
- Triple blade action to manuever, angle and pivot the scraper blade
- Compact design manuevers through hallways with ease
- Removes all types of floor coverings, VCT, laminates, hardwoods and rubberized coatings, carpet and more
  - Powerful 25 HP engine
- Single joystick control for speed, steering, and direction

## **Technical Data**

| Item Number:           | OEM.HURRICANE       |
|------------------------|---------------------|
| Price:                 | Call for Quote      |
| Engine:                | Kohler Engine       |
| Horsepower:            | 25                  |
| Speed:                 | 440 ft/min          |
| Dimensions:            | 58"x25"x51" (LxWxH) |
| Weight:                | 1,306 lbs           |
| Removable Weight:      | 1,494 lbs           |
| Total Weight Together: | 2,800 lbs           |